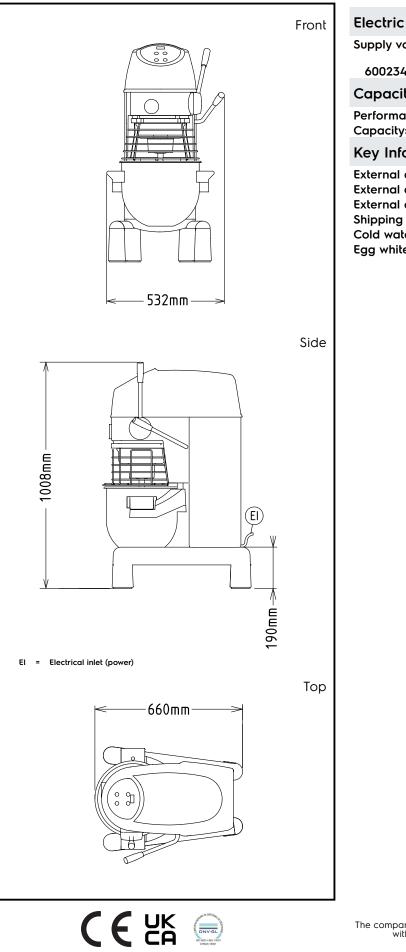

# Planetary Mixers Stainless Steel Planetary Mixer, 20 It. - Table Model

| Supply voltage:                                                                                                                                    |                                                                                |
|----------------------------------------------------------------------------------------------------------------------------------------------------|--------------------------------------------------------------------------------|
| 600234 (XBM20SXTB3)                                                                                                                                | 200-240/380-415 V/3 ph/50<br>Hz                                                |
| Capacity:                                                                                                                                          |                                                                                |
| Performance (up to):<br>Capacity:                                                                                                                  | 6 kg/Cycle<br>20 litres                                                        |
| Key Information:                                                                                                                                   |                                                                                |
| External dimensions, Width:<br>External dimensions, Depth:<br>External dimensions, Height:<br>Shipping weight:<br>Cold water paste:<br>Egg whites: | 521 mm<br>685 mm<br>1010 mm<br>93 kg<br>6 kg with Spiral hook<br>32 with Whisk |