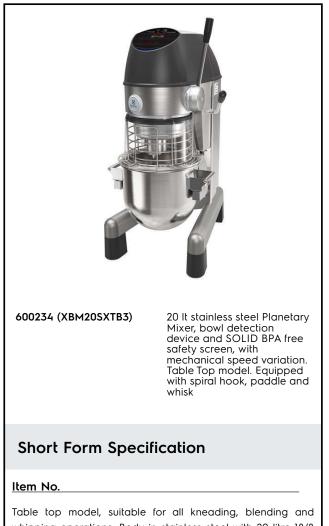

Planetary Mixers Stainless Steel Planetary Mixer, 20 It. - Table Model

vhipping operations. Body in stainless steel with 20 litre 18/8 (AISI 302) stainless steel bowl. Powerful asynchronous motor (750 W) with mechanical speed variator (8 speed levels from 35 to 180 rpm). Water protected planetary system. Pivoting and removable wire safety screen. Water proof (IP55) and flat touch button control panel with 60 min. timer. A safety device will automatically stop the machine when the bowl is lowered. Removable and dismantled solid safety screen - made of a bisphenol-A free (BPA) copolyester. Bowl detction device allows the mixer to switch on only when the bowl and the safety screen are properly installed and positioned together. Adjustable feet for stability. Supplied with 3 tools: spiral hook, paddle and whisk.

#### Main Features

- Professional beater mixer that provides all the basic mixer functions: kneading of all sort of pastes, mixing of semi-liquid products, emulsions and various sauces.
- Delivered with:
- -Spiral Hook, Paddle, Wire Whisk and Mixing Bowl for 20 lt
- Waterproof touch button control panel with timer setting and display.
- Mechanical speed variator.
- Wire safety screen fitted with a removable chute to add products while working, thus ensuring operator safety.
- Pivoting and removable wire safety screen for easier and better cleaning.
- Maximum capacity (flour, with 60% of hydration) 6 kg, suitable for 50-150 meals per service.
- Raising and lowering of the bowl controlled by lever with an automatic locking of the bowl when in the raised position.
- Safety device will automatically stop the machine when the bowl is lowered.
- Solid BPA-free safety screen, covering the stainless steel wire one, limits the flour and unsafe dust particles when used in bakery and pastry preparation.
- Bowl detection device allows the mixer to switch on only when the bowl and the solid safety screen are properly installed and positioned together.